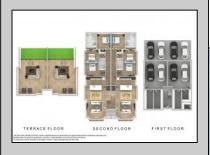

## **COMMENTS**

Gorgeous new construction on Pacific Avenue in the heart of Wildwood and all The Wildwoods have to offer! Walking distance to the beautiful Wildwood beaches, The Wildwood Boardwalk and many eateries and shops. Open concept living with the kitchen overlooking the living area with sliders to a balconette. Three spacious bedrooms with one being a primary suite with a large primary bath. Very unique, often sought but rarely found top floor outdoor rooftop terrace with panoramic views of the whole island. Must be seen to be appreciated!