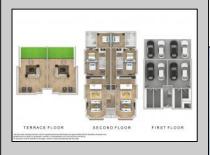

## **COMMENTS**

Gorgeous new construction on Pacific Avenue in the heart of Wildwood and all The Wildwoods have to offer! Walking distance to the beautiful Wildwood beaches, The Wildwood Boardwalk and many eateries and shops. Open concept living with the kitchen overlooking the living area with sliders to a balconette. Three spacious bedrooms with one being a primary suite with a large primary bath. Very unique, often sought but rarely found top floor outdoor rooftop terrace with panoramic views of the whole island. Must be seen to be appreciated!

Dishwasher

| Garage | PROPERTY DETAILS |               |
|--------|------------------|---------------|
|        | OtherRooms       | AnnliancesInd |

ParkingGarage OtherRooms AppliancesIncluded Heating
Garage Living Room Range Gas Natural
2 Car Kitchen Self-Clean Oven Forced Air
Dining Area Microwave Oven
Laundry/Utility Room Refrigerator