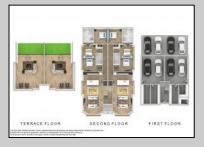

## **COMMENTS**

Gorgeous new construction on Pacific Avenue in the heart of Wildwood and all The Wildwoods have to offer! Walking distance to the beautiful Wildwood beaches, The Wildwood Boardwalk and many eateries and shops. Open concept living with the kitchen overlooking the living area with sliders to a balconette. Three spacious bedrooms with one being a primary suite with a large primary bath. Very unique, often sought but rarely found top floor outdoor rooftop terrace with panoramic views of the whole island. Must be seen to be appreciated!

| PROPERTY D | DETAILS |
|------------|---------|
|------------|---------|

ParkingGarageOtherRoomsAppliancesIncludedHeatingGarageLiving RoomRangeGas Natural2 CarKitchenSelf-Clean OvenForced AirDining AreaMicrowave Oven

Laundry/Utility Room Refrigerator
Dishwasher

CoolingHotWaterWaterSewerCentral AirGasCityCity

Ask for Norman Hartzel Berger Realty Inc 3160 Asbury Avenue, Ocean City Call: 609-399-0076 Email to: