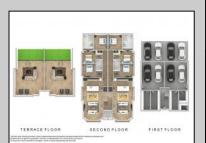

## COMMENTS

Gorgeous new construction on Pacific Avenue in the heart of Wildwood and all The Wildwoods have to offer! Walking distance to the beautiful Wildwood beaches, The Wildwood Boardwalk and many eateries and shops. Open concept living with the kitchen overlooking the living area with sliders to a balconette. Three spacious bedrooms with one being a primary suite with a large primary bath. Very unique, often sought but rarely found top floor outdoor rooftop terrace with panoramic views of the whole island. Must be seen to be appreciated!