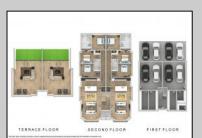

## COMMENTS

Gorgeous new construction on Pacific Avenue in the heart of Wildwood and all The Wildwoods have to offer! Walking distance to the beautiful Wildwood beaches, The Wildwood Boardwalk and many eateries and shops. Open concept living with the kitchen overlooking the living area with sliders to a balconette. Three spacious bedrooms with one being a primary suite with a large primary bath. Very unique, often sought but rarely found top floor outdoor rooftop terrace with panoramic views of the whole island. Must be seen to be appreciated!