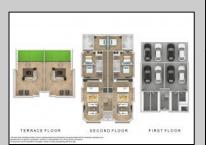

## **COMMENTS**

Gorgeous new construction on Pacific Avenue in the heart of Wildwood and all The Wildwoods have to offer! Walking distance to the beautiful Wildwood beaches, The Wildwood Boardwalk and many eateries and shops. Open concept living with the kitchen overlooking the living area with sliders to a balconette. Three spacious bedrooms with one being a primary suite with a large primary bath. Very unique, often sought but rarely found top floor outdoor rooftop terrace with panoramic views of the whole island. Must be seen to be appreciated!