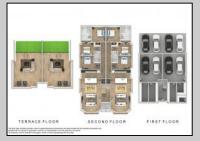

## **COMMENTS**

Gorgeous new construction on Pacific Avenue in the heart of Wildwood and all The Wildwoods have to offer! Walking distance to the beautiful Wildwood beaches, The Wildwood Boardwalk and many eateries and shops. Open concept living with the kitchen overlooking the living area with sliders to a balconette. Three spacious bedrooms with one being a primary suite with a large primary bath. Very unique, often sought but rarely found top floor outdoor rooftop terrace with panoramic views of the whole island. Must be seen to be appreciated!