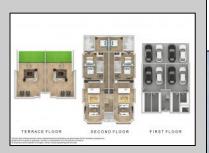

## COMMENTS

Gorgeous new construction on Pacific Avenue in the heart of Wildwood and all The Wildwoods have to offer! Walking distance to the beautiful Wildwood beaches, The Wildwood Boardwalk and many eateries and shops. Open concept living with the kitchen overlooking the living area with sliders to a balconette. Three spacious bedrooms with one being a primary suite with a large primary bath. Very unique, often sought but rarely found top floor outdoor rooftop terrace with panoramic views of the whole island. Must be seen to be appreciated!

| PROPERTY DETAILS |                         |                                                                             |                                                                                                |                                      |
|------------------|-------------------------|-----------------------------------------------------------------------------|------------------------------------------------------------------------------------------------|--------------------------------------|
|                  | kingGarage<br>age<br>ar | OtherRooms<br>Living Room<br>Kitchen<br>Dining Area<br>Laundry/Utility Room | AppliancesIncluded<br>Range<br>Self-Clean Oven<br>Microwave Oven<br>Refrigerator<br>Dishwasher | Heating<br>Gas Natural<br>Forced Air |
| Coc              | bling                   | HotWater                                                                    | Water                                                                                          | Sewer                                |