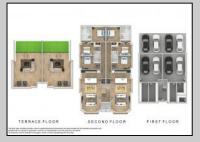

## **COMMENTS**

Gorgeous new construction on Pacific Avenue in the heart of Wildwood and all The Wildwoods have to offer! Walking distance to the beautiful Wildwood beaches, The Wildwood Boardwalk and many eateries and shops. Open concept living with the kitchen overlooking the living area with sliders to a balconette. Three spacious bedrooms with one being a primary suite with a large primary bath. Very unique, often sought but rarely found top floor outdoor rooftop terrace with panoramic views of the whole island. Must be seen to be appreciated!