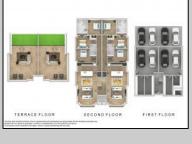

## **COMMENTS**

Gorgeous new construction on Pacific Avenue in the heart of Wildwood and all The Wildwoods have to offer! Walking distance to the beautiful Wildwood beaches, The Wildwood Boardwalk and many eateries and shops. Open concept living with the kitchen overlooking the living area with sliders to a balconette. Three spacious bedrooms with one being a primary suite with a large primary bath. Very unique, often sought but rarely found top floor outdoor rooftop terrace with panoramic views of the whole island. Must be seen to be appreciated!