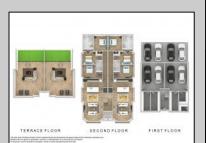

## **COMMENTS**

Gorgeous new construction on Pacific Avenue in the heart of Wildwood and all The Wildwoods have to offer! Walking distance to the beautiful Wildwood beaches, The Wildwood Boardwalk and many eateries and shops. Open concept living with the kitchen overlooking the living area with sliders to a balconette. Three spacious bedrooms with one being a primary suite with a large primary bath. Very unique, often sought but rarely found top floor outdoor rooftop terrace with panoramic views of the whole island. Must be seen to be appreciated!