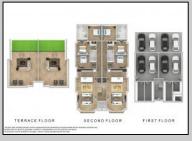

## **COMMENTS**

Gorgeous new construction on Pacific Avenue in the heart of Wildwood and all The Wildwoods have to offer! Walking distance to the beautiful Wildwood beaches, The Wildwood Boardwalk and many eateries and shops. Open concept living with the kitchen overlooking the living area with sliders to a balconette. Three spacious bedrooms with one being a primary suite with a large primary bath. Very unique, often sought but rarely found top floor outdoor rooftop terrace with panoramic views of the whole island. Must be seen to be appreciated!