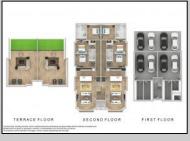

## **COMMENTS**

Gorgeous new construction on Pacific Avenue in the heart of Wildwood and all The Wildwoods have to offer! Walking distance to the beautiful Wildwood beaches, The Wildwood Boardwalk and many eateries and shops. Open concept living with the kitchen overlooking the living area with sliders to a balconette. Three spacious bedrooms with one being a primary suite with a large primary bath. Very unique, often sought but rarely found top floor outdoor rooftop terrace with panoramic views of the whole island. Must be seen to be appreciated!