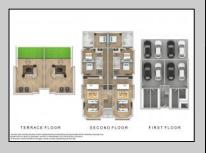

## COMMENTS

Gorgeous new construction on Pacific Avenue in the heart of Wildwood and all The Wildwoods have to offer! Walking distance to the beautiful Wildwood beaches, The Wildwood Boardwalk and many eateries and shops. Open concept living with the kitchen overlooking the living area with sliders to a balconette. Three spacious bedrooms with one being a primary suite with a large primary bath. Very unique, often sought but rarely found top floor outdoor rooftop terrace with panoramic views of the whole island. Must be seen to be appreciated!