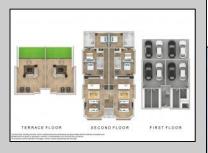

## COMMENTS

Gorgeous new construction on Pacific Avenue in the heart of Wildwood and all The Wildwoods have to offer! Walking distance to the beautiful Wildwood beaches, The Wildwood Boardwalk and many eateries and shops. Open concept living with the kitchen overlooking the living area with sliders to a balconette. Three spacious bedrooms with one being a primary suite with a large primary bath. Very unique, often sought but rarely found top floor outdoor rooftop terrace with panoramic views of the whole island. Must be seen to be appreciated!

| PROPERTY DETAILS                 |                                                                             |                                                                                                |                                      |
|----------------------------------|-----------------------------------------------------------------------------|------------------------------------------------------------------------------------------------|--------------------------------------|
| ParkingGarage<br>Garage<br>2 Car | OtherRooms<br>Living Room<br>Kitchen<br>Dining Area<br>Laundry/Utility Room | AppliancesIncluded<br>Range<br>Self-Clean Oven<br>Microwave Oven<br>Refrigerator<br>Dishwasher | Heating<br>Gas Natural<br>Forced Air |
| Cooling                          | HotWater                                                                    | Water                                                                                          | Sewer                                |