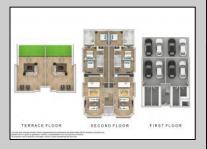

## COMMENTS

Gorgeous new construction on Pacific Avenue in the heart of Wildwood and all The Wildwoods have to offer! Walking distance to the beautiful Wildwood beaches, The Wildwood Boardwalk and many eateries and shops. Open concept living with the kitchen overlooking the living area with sliders to a balconette. Three spacious bedrooms with one being a primary suite with a large primary bath. Very unique, often sought but rarely found top floor outdoor rooftop terrace with panoramic views of the whole island. Must be seen to be appreciated!