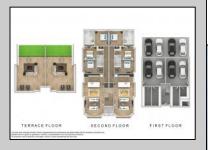

## COMMENTS

Gorgeous new construction on Pacific Avenue in the heart of Wildwood and all The Wildwoods have to offer! Walking distance to the beautiful Wildwood beaches, The Wildwood Boardwalk and many eateries and shops. Open concept living with the kitchen overlooking the living area with sliders to a balconette. Three spacious bedrooms with one being a primary suite with a large primary bath. Very unique, often sought but rarely found top floor outdoor rooftop terrace with panoramic views of the whole island. Must be seen to be appreciated!

| PROPERTY DETAILS                 |                                                                             |                                                                              |                                      |  |
|----------------------------------|-----------------------------------------------------------------------------|------------------------------------------------------------------------------|--------------------------------------|--|
| ParkingGarage<br>Garage<br>2 Car | OtherRooms<br>Living Room<br>Kitchen<br>Dining Area<br>Laundry/Utility Room | AppliancesIncluded<br>Range<br>Self-Clean Oven<br>Refrigerator<br>Dishwasher | Heating<br>Gas Natural<br>Forced Air |  |
| Cooling<br>Central Air           | HotWater<br>Gas                                                             | Water<br>City                                                                | Sewer<br>City                        |  |