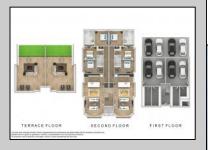

## COMMENTS

Gorgeous new construction on Pacific Avenue in the heart of Wildwood and all The Wildwoods have to offer! Walking distance to the beautiful Wildwood beaches, The Wildwood Boardwalk and many eateries and shops. Open concept living with the kitchen overlooking the living area with sliders to a balconette. Three spacious bedrooms with one being a primary suite with a large primary bath. Very unique, often sought but rarely found top floor outdoor rooftop terrace with panoramic views of the whole island. Must be seen to be appreciated!