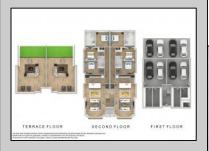

## COMMENTS

Gorgeous new construction on Pacific Avenue in the heart of Wildwood and all The Wildwoods have to offer! Walking distance to the beautiful Wildwood beaches, The Wildwood Boardwalk and many eateries and shops. Open concept living with the kitchen overlooking the living area with sliders to a balconette. Three spacious bedrooms with one being a primary suite with a large primary bath. Very unique, often sought but rarely found top floor outdoor rooftop terrace with panoramic views of the whole island. Must be seen to be appreciated!

## PROPERTY DETAILS ParkingGarage OtherRooms AppliancesIncluded Heating Garage Living Room Range Gas Natural 2 Car Kitchen Self-Clean Oven Forced Air **Dining Area** Refrigerator Laundry/Utility Room Dishwasher Cooling HotWater Water Sewer Central Air Gas City