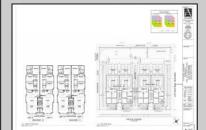

| PROPERTY DETAILS |               |                      |                    |             |
|------------------|---------------|----------------------|--------------------|-------------|
|                  | ParkingGarage | OtherRooms           | AppliancesIncluded | Heating     |
|                  | Garage        | Living Room          | Range              | Gas Natural |
|                  | 2 Car         | Kitchen              | Self-Clean Oven    | Forced Air  |
|                  |               | Dining Area          | Refrigerator       |             |
|                  |               | Laundry/Utility Room | Dishwasher         |             |
|                  | Cooling       | HotWater             | Water              | Sewer       |
|                  | Central Air   | Gas                  | City               | City        |