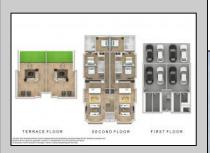

## COMMENTS

Gorgeous new construction on Pacific Avenue in the heart of Wildwood and all The Wildwoods have to offer! Walking distance to the beautiful Wildwood beaches, The Wildwood Boardwalk and many eateries and shops. Open concept living with the kitchen overlooking the living area with sliders to a balconette. Three spacious bedrooms with one being a primary suite with a large primary bath. Very unique, often sought but rarely found top floor outdoor rooftop terrace with panoramic views of the whole island. Must be seen to be appreciated!

Range

Water

City

|               | H              |
|---------------|----------------|
| ParkingGarage | OtherRooms     |
| Garage        | Living Room    |
| 2 Car         | Kitchen        |
|               | Dining Area    |
|               | Laundry/Utilit |
|               |                |

Cooling Central Air

ving Room itchen ining Area aundry/Utility Room

HotWater

Gas

**PROPERTY DETAILS** AppliancesIncluded Heating Gas Natural Self-Clean Oven Forced Air Refrigerator Dishwasher

Sewer City

Ask for Michael Devlin Berger Realty Inc 3160 Asbury Avenue, Ocean City Call: 609-399-0076 Email to: msd@bergerrealty.com