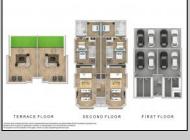

## **COMMENTS**

Gorgeous new construction on Pacific Avenue in the heart of Wildwood and all The Wildwoods have to offer! Walking distance to the beautiful Wildwood beaches, The Wildwood Boardwalk and many eateries and shops. Open concept living with the kitchen overlooking the living area with sliders to a balconette. Three spacious bedrooms with one being a primary suite with a large primary bath. Very unique, often sought but rarely found top floor outdoor rooftop terrace with panoramic views of the whole island. Must be seen to be appreciated!

|               | PROPERTY DETAILS     |                    |             |
|---------------|----------------------|--------------------|-------------|
| ParkingGarage | OtherRooms           | AppliancesIncluded | Heating     |
| Garage        | Living Room          | Range              | Gas Natural |
| 2 Car         | Kitchen              | Self-Clean Oven    | Forced Air  |
|               | Dining Area          | Refrigerator       |             |
|               | Laundry/Utility Room | Dishwasher         |             |
|               |                      |                    |             |