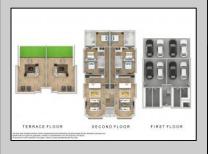

## **COMMENTS**

Gorgeous new construction on Pacific Avenue in the heart of Wildwood and all The Wildwoods have to offer! Walking distance to the beautiful Wildwood beaches, The Wildwood Boardwalk and many eateries and shops. Open concept living with the kitchen overlooking the living area with sliders to a balconette. Three spacious bedrooms with one being a primary suite with a large primary bath. Very unique, often sought but rarely found top floor outdoor rooftop terrace with panoramic views of the whole island. Must be seen to be appreciated!