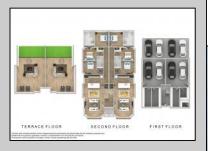

## COMMENTS

Gorgeous new construction on Pacific Avenue in the heart of Wildwood and all The Wildwoods have to offer! Walking distance to the beautiful Wildwood beaches, The Wildwood Boardwalk and many eateries and shops. Open concept living with the kitchen overlooking the living area with sliders to a balconette. Three spacious bedrooms with one being a primary suite with a large primary bath. Very unique, often sought but rarely found top floor outdoor rooftop terrace with panoramic views of the whole island. Must be seen to be appreciated!

| PROPERTY DETAILS                 |                                                                             |                                                                              |                                      |  |
|----------------------------------|-----------------------------------------------------------------------------|------------------------------------------------------------------------------|--------------------------------------|--|
| ParkingGarage<br>Garage<br>2 Car | OtherRooms<br>Living Room<br>Kitchen<br>Dining Area<br>Laundry/Utility Room | AppliancesIncluded<br>Range<br>Self-Clean Oven<br>Refrigerator<br>Dishwasher | Heating<br>Gas Natural<br>Forced Air |  |
| Cooling<br>Central Air           | HotWater<br>Gas                                                             | Water<br>City                                                                | Sewer<br>City                        |  |