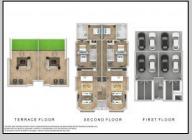

## **COMMENTS**

Gorgeous new construction on Pacific Avenue in the heart of Wildwood and all The Wildwoods have to offer! Walking distance to the beautiful Wildwood beaches, The Wildwood Boardwalk and many eateries and shops. Open concept living with the kitchen overlooking the living area with sliders to a balconette. Three spacious bedrooms with one being a primary suite with a large primary bath. Very unique, often sought but rarely found top floor outdoor rooftop terrace with panoramic views of the whole island. Must be seen to be appreciated!