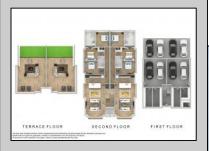

## COMMENTS

Gorgeous new construction on Pacific Avenue in the heart of Wildwood and all The Wildwoods have to offer! Walking distance to the beautiful Wildwood beaches, The Wildwood Boardwalk and many eateries and shops. Open concept living with the kitchen overlooking the living area with sliders to a balconette. Three spacious bedrooms with one being a primary suite with a large primary bath. Very unique, often sought but rarely found top floor outdoor rooftop terrace with panoramic views of the whole island. Must be seen to be appreciated!