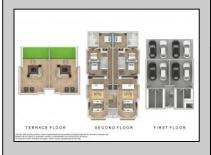

## **COMMENTS**

Gorgeous new construction on Pacific Avenue in the heart of Wildwood and all The Wildwoods have to offer! Walking distance to the beautiful Wildwood beaches, The Wildwood Boardwalk and many eateries and shops. Open concept living with the kitchen overlooking the living area with sliders to a balconette. Three spacious bedrooms with one being a primary suite with a large primary bath. Very unique, often sought but rarely found top floor outdoor rooftop terrace with panoramic views of the whole island. Must be seen to be appreciated!

|               | PROPERTY DETAILS     |                    |             |
|---------------|----------------------|--------------------|-------------|
| ParkingGarage | OtherRooms           | AppliancesIncluded | Heating     |
| Garage        | Living Room          | Range              | Gas Natural |
| 2 Car         | Kitchen              | Self-Clean Oven    | Forced Air  |
|               | Dining Area          | Refrigerator       |             |
|               | Laundry/Utility Room | Dishwasher         |             |
|               |                      |                    |             |