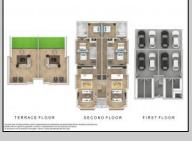

## **COMMENTS**

Gorgeous new construction on Pacific Avenue in the heart of Wildwood and all The Wildwoods have to offer! Walking distance to the beautiful Wildwood beaches, The Wildwood Boardwalk and many eateries and shops. Open concept living with the kitchen overlooking the living area with sliders to a balconette. Three spacious bedrooms with one being a primary suite with a large primary bath. Very unique, often sought but rarely found top floor outdoor rooftop terrace with panoramic views of the whole island. Must be seen to be appreciated!