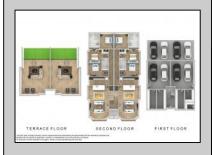

## **COMMENTS**

Gorgeous new construction on Pacific Avenue in the heart of Wildwood and all The Wildwoods have to offer! Walking distance to the beautiful Wildwood beaches, The Wildwood Boardwalk and many eateries and shops. Open concept living with the kitchen overlooking the living area with sliders to a balconette. Three spacious bedrooms with one being a primary suite with a large primary bath. Very unique, often sought but rarely found top floor outdoor rooftop terrace with panoramic views of the whole island. Must be seen to be appreciated!