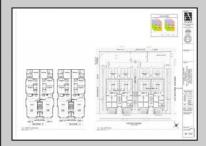

|               | PROPERTY DETAILS     |                    |             |
|---------------|----------------------|--------------------|-------------|
| ParkingGarage | OtherRooms           | AppliancesIncluded | Heating     |
| Garage        | Living Room          | Range              | Gas Natural |
| 2 Car         | Kitchen              | Self-Clean Oven    | Forced Air  |
|               | Dining Area          | Refrigerator       |             |
|               | Laundry/Utility Room | Dishwasher         |             |
|               |                      |                    |             |