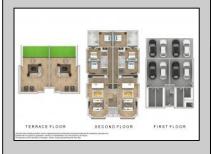

## **COMMENTS**

Gorgeous new construction on Pacific Avenue in the heart of Wildwood and all The Wildwoods have to offer! Walking distance to the beautiful Wildwood beaches, The Wildwood Boardwalk and many eateries and shops. Open concept living with the kitchen overlooking the living area with sliders to a balconette. Three spacious bedrooms with one being a primary suite with a large primary bath. Very unique, often sought but rarely found top floor outdoor rooftop terrace with panoramic views of the whole island. Must be seen to be appreciated!