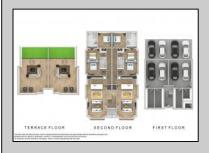

## **COMMENTS**

Gorgeous new construction on Pacific Avenue in the heart of Wildwood and all The Wildwoods have to offer! Walking distance to the beautiful Wildwood beaches, The Wildwood Boardwalk and many eateries and shops. Open concept living with the kitchen overlooking the living area with sliders to a balconette. Three spacious bedrooms with one being a primary suite with a large primary bath. Very unique, often sought but rarely found top floor outdoor rooftop terrace with panoramic views of the whole island. Must be seen to be appreciated!

|               | PROPERTY DETAILS     |                    |             |
|---------------|----------------------|--------------------|-------------|
| ParkingGarage | OtherRooms           | AppliancesIncluded | Heating     |
| Garage        | Living Room          | Range              | Gas Natural |
| 2 Car         | Kitchen              | Self-Clean Oven    | Forced Air  |
|               | Dining Area          | Refrigerator       |             |
|               | Laundry/Utility Room | Dishwasher         |             |
|               |                      |                    |             |