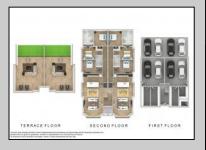

## COMMENTS

Gorgeous new construction on Pacific Avenue in the heart of Wildwood and all The Wildwoods have to offer! Walking distance to the beautiful Wildwood beaches, The Wildwood Boardwalk and many eateries and shops. Open concept living with the kitchen overlooking the living area with sliders to a balconette. Three spacious bedrooms with one being a primary suite with a large primary bath. Very unique, often sought but rarely found top floor outdoor rooftop terrace with panoramic views of the whole island. Must be seen to be appreciated!