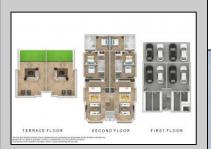

## **COMMENTS**

Gorgeous new construction on Pacific Avenue in the heart of Wildwood and all The Wildwoods have to offer! Walking distance to the beautiful Wildwood beaches, The Wildwood Boardwalk and many eateries and shops. Open concept living with the kitchen overlooking the living area with sliders to a balconette. Three spacious bedrooms with one being a primary suite with a large primary bath. Very unique, often sought but rarely found top floor outdoor rooftop terrace with panoramic views of the whole island. Must be seen to be appreciated!