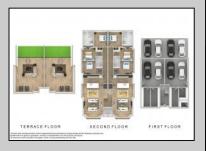

## COMMENTS

Gorgeous new construction on Pacific Avenue in the heart of Wildwood and all The Wildwoods have to offer! Walking distance to the beautiful Wildwood beaches, The Wildwood Boardwalk and many eateries and shops. Open concept living with the kitchen overlooking the living area with sliders to a balconette. Three spacious bedrooms with one being a primary suite with a large primary bath. Very unique, often sought but rarely found top floor outdoor rooftop terrace with panoramic views of the whole island. Must be seen to be appreciated!

| PROPERTY DETAILS                 |                                                                             |                                                                              |                                      |
|----------------------------------|-----------------------------------------------------------------------------|------------------------------------------------------------------------------|--------------------------------------|
| ParkingGarage<br>Garage<br>2 Car | OtherRooms<br>Living Room<br>Kitchen<br>Dining Area<br>Laundry/Utility Room | AppliancesIncluded<br>Range<br>Self-Clean Oven<br>Refrigerator<br>Dishwasher | Heating<br>Gas Natural<br>Forced Air |
| Cooling<br>Central Air           | HotWater<br>Gas                                                             | Water<br>City                                                                | Sewer<br>City                        |