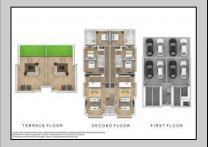

## **COMMENTS**

Gorgeous new construction on Pacific Avenue in the heart of Wildwood and all The Wildwoods have to offer! Walking distance to the beautiful Wildwood beaches, The Wildwood Boardwalk and many eateries and shops. Open concept living with the kitchen overlooking the living area with sliders to a balconette. Three spacious bedrooms with one being a primary suite with a large primary bath. Very unique, often sought but rarely found top floor outdoor rooftop terrace with panoramic views of the whole island. Must be seen to be appreciated!