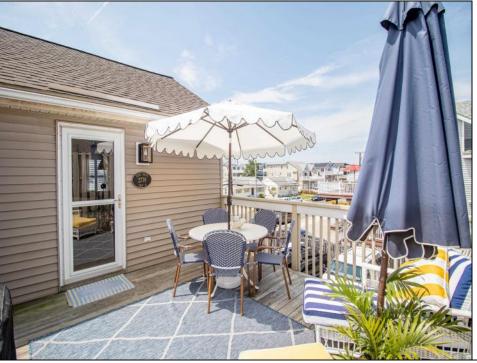

## **COMMENTS**

BEAUTIFULLY RENOVATED CONDO IN 2022 SITUATED IN A VERY CONVENIENT CENTER TOWN LOCATION ONLY THREE BLOCKS TO THE BEACH. Second floor unit offering three bedrooms and two full baths with 1,425 square feet of living space. The extensive renovations completed in 2022 included new engineered wide plank floors, new kitchen cabinets, stunning Super White quartz countertops, new stainless steel appliances, ice maker, beverage fridge, custom tiled baths, new carpets, custom built ins, attractive trim package, fresh paint, custom window treatments and new A/C compressor. There are two, private expansive sun decks on the west side of the home and east side which has its own automated awning. The front entrance opens to a beautiful vaulted great room with wide plank floors, custom built in, dining banquet seating, kitchen with huge center island with plenty of seating, primary bedroom with new custom bath, two additional bedrooms, new hall bath and laundry. The decorator furnishings are fabulous with many Serena Lily pieces. Home sold beautifully furnished and decorated. The property is situated on the corner of 28th Street and Dune Drive. The 28th Street beach is guarded and is also a raft beach. For the surfers, 30th Street is only two blocks away.