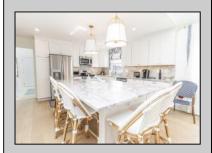

## **COMMENTS**

BEAUTIFULLY RENOVATED CONDO IN 2022 SITUATED IN A VERY CONVENIENT CENTER TOWN LOCATION ONLY THREE BLOCKS TO THE BEACH. Second floor unit offering three bedrooms and two full baths with 1,425 square feet of living space. The extensive renovations completed in 2022 included new engineered wide plank floors, new kitchen cabinets, stunning Super White quartz countertops, new stainless steel appliances, ice maker, beverage fridge, custom tiled baths, new carpets, custom built ins, attractive trim package, fresh paint, custom window treatments and new A/C compressor. There are two, private expansive sun decks on the west side of the home and east side which has its own automated awning. The front entrance opens to a beautiful vaulted great room with wide plank floors, custom built in, dining banquet seating, kitchen with huge center island with plenty of seating, primary bedroom with new custom bath, two additional bedrooms, new hall bath and laundry. The decorator furnishings are fabulous with many Serena Lily pieces. Home sold beautifully furnished and decorated. The property is situated on the corner of 28th Street and Dune Drive. The 28th Street beach is guarded and is also a raft beach. For the surfers, 30th Street is only two blocks away.

UnitFeatures Kitchen Island Hardwood Floors

Wall To Wall Carnet

**PROPERTY DETAILS** ParkingGarage 1 Car

OtherRooms Kitchen Assigned Parking Eat In Kitchen Dining Area

Ask for Thomas Horan Berger Realty Inc 1330 Bay Avenue, Ocean City Call: 609-391-1330