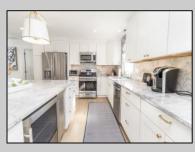

## COMMENTS

BEAUTIFULLY RENOVATED CONDO IN 2022 SITUATED IN A VERY CONVENIENT CENTER TOWN LOCATION ONLY THREE BLOCKS TO THE BEACH. Second floor unit offering three bedrooms and two full baths with 1,425 square feet of living space. The extensive renovations completed in 2022 included new engineered wide plank floors, new kitchen cabinets, stunning Super White quartz countertops, new stainless steel appliances, ice maker, beverage fridge, custom tiled baths, new carpets, custom built ins, attractive trim package, fresh paint, custom window treatments and new A/C compressor. There are two, private expansive sun decks on the west side of the home and east side which has its own automated awning. The front entrance opens to a beautiful vaulted great room with wide plank floors, custom built in, dining banquet seating, kitchen with huge center island with plenty of seating, primary bedroom with new custom bath, two additional bedrooms, new hall bath and laundry. The decorator furnishings are fabulous with many Serena Lily pieces. Home sold beautifully furnished and decorated. The property is situated on the corner of 28th Street and Dune Drive. The 28th Street beach is guarded and is also a raft beach. For the surfers, 30th Street is only two blocks away.