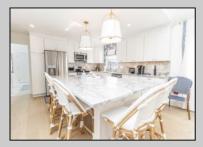

## COMMENTS

BEAUTIFULLY RENOVATED CONDO IN 2022 SITUATED IN A VERY CONVENIENT CENTER TOWN LOCATION ONLY THREE BLOCKS TO THE BEACH. Second floor unit offering three bedrooms and two full baths with 1,425 square feet of living space. The extensive renovations completed in 2022 included new engineered wide plank floors, new kitchen cabinets, stunning Super White quartz countertops, new stainless steel appliances, ice maker, beverage fridge, custom tiled baths, new carpets, custom built ins, attractive trim package, fresh paint, custom window treatments and new A/C compressor. There are two, private expansive sun decks on the west side of the home and east side which has its own automated awning. The front entrance opens to a beautiful vaulted great room with wide plank floors, custom built in, dining banquet seating, kitchen with huge center island with plenty of seating, primary bedroom with new custom bath, two additional bedrooms, new hall bath and laundry. The decorator furnishings are fabulous with many Serena Lily pieces. Home sold beautifully furnished and decorated. The property is situated on the corner of 28th Street and Dune Drive. The 28th Street beach is guarded and is also a raft beach. For the surfers, 30th Street is only two blocks away.