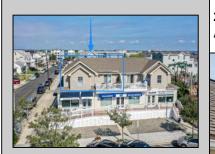

## 2778 Dune Avalon, NJ 08202

Asking \$1,495,000.00

## COMMENTS

BEAUTIFULLY RENOVATED CONDO IN 2022 SITUATED IN A VERY CONVENIENT CENTER TOWN LOCATION ONLY THREE BLOCKS TO THE BEACH. Second floor unit offering three bedrooms and two full baths with 1,425 square feet of living space. The extensive renovations completed in 2022 included new engineered wide plank floors, new kitchen cabinets, stunning Super White quartz countertops, new stainless steel appliances, ice maker, beverage fridge, custom tiled baths, new carpets, custom built ins, attractive trim package, fresh paint, custom window treatments and new A/C compressor. There are two, private expansive sun decks on the west side of the home and east side which has its own automated awning. The front entrance opens to a beautiful vaulted great room with wide plank floors, custom built in, dining banquet seating, kitchen with huge center island with plenty of seating, primary bedroom with new custom bath, two additional bedrooms, new hall bath and laundry. The decorator furnishings are fabulous with many Serena Lily pieces. Home sold beautifully furnished and decorated. The property is situated on the corner of 28th Street and Dune Drive. The 28th Street beach is guarded and is also a raft beach. For the surfers, 30th Street is only two blocks away.