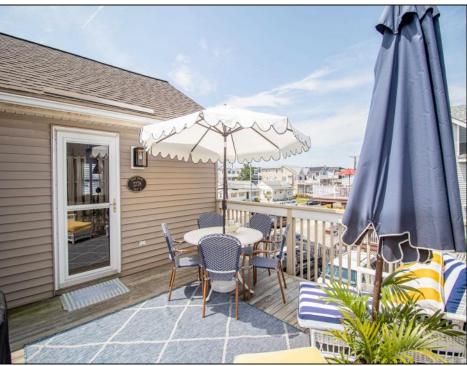

## COMMENTS

BEAUTIFULLY RENOVATED CONDO IN 2022 SITUATED IN A VERY CONVENIENT CENTER TOWN LOCATION ONLY THREE BLOCKS TO THE BEACH. Second floor unit offering three bedrooms and two full baths with 1,425 square feet of living space. The extensive renovations completed in 2022 included new engineered wide plank floors, new kitchen cabinets, stunning Super White quartz countertops, new stainless steel appliances, ice maker, beverage fridge, custom tiled baths, new carpets, custom built ins, attractive trim package, fresh paint, custom window treatments and new A/C compressor. There are two, private expansive sun decks on the west side of the home and east side which has its own automated awning. The front entrance opens to a beautiful vaulted great room with wide plank floors, custom built in, dining banquet seating, kitchen with huge center island with plenty of seating, primary bedroom with new custom bath, two additional bedrooms, new hall bath and laundry. The decorator furnishings are fabulous with many Serena Lily pieces. Home sold beautifully furnished and decorated. The property is situated on the corner of 28th Street and Dune Drive. The 28th Street beach is guarded and is also a raft beach. For the surfers, 30th Street is only two blocks away.