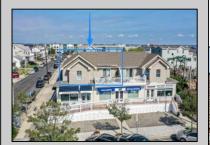

## COMMENTS

BEAUTIFULLY RENOVATED CONDO IN 2022 SITUATED IN A VERY CONVENIENT CENTER TOWN LOCATION ONLY THREE BLOCKS TO THE BEACH. Second floor unit offering three bedrooms and two full baths with 1,425 square feet of living space. The extensive renovations completed in 2022 included new engineered wide plank floors, new kitchen cabinets, stunning Super White quartz countertops, new stainless steel appliances, ice maker, beverage fridge, custom tiled baths, new carpets, custom built ins, attractive trim package, fresh paint, custom window treatments and new A/C compressor. There are two, private expansive sun decks on the west side of the home and east side which has its own automated awning. The front entrance opens to a beautiful vaulted great room with wide plank floors, custom built in, dining banquet seating, kitchen with huge center island with plenty of seating, primary bedroom with new custom bath, two additional bedrooms, new hall bath and laundry. The decorator furnishings are fabulous with many Serena Lily pieces. Home sold beautifully furnished and decorated. The property is situated on the corner of 28th Street and Dune Drive. The 28th Street beach is quarded and is also a raft beach. For the surfers, 30th Street is only two blocks away.