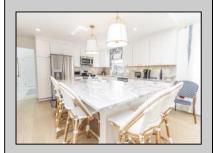

## COMMENTS

BEAUTIFULLY RENOVATED CONDO IN 2022 SITUATED IN A VERY CONVENIENT CENTER TOWN LOCATION ONLY THREE BLOCKS TO THE BEACH. Second floor unit offering three bedrooms and two full baths with 1,425 square feet of living space. The extensive renovations completed in 2022 included new engineered wide plank floors, new kitchen cabinets, stunning Super White quartz countertops, new stainless steel appliances, ice maker, beverage fridge, custom tiled baths, new carpets, custom built ins, attractive trim package, fresh paint, custom window treatments and new A/C compressor. There are two, private expansive sun decks on the west side of the home and east side which has its own automated awning. The front entrance opens to a beautiful vaulted great room with wide plank floors, custom built in, dining banquet seating, kitchen with huge center island with plenty of seating, primary bedroom with new custom bath, two additional bedrooms, new hall bath and laundry. The decorator furnishings are fabulous with many Serena Lily pieces. Home sold beautifully furnished and decorated. The property is situated on the corner of 28th Street and Dune Drive. The 28th Street beach is quarded and is also a raft beach. For the surfers, 30th Street is only two blocks away.

PROPERTY DETAILS

UnitFeatures
Kitchen Island
Hardwood Floors
Wall To Wall Carpet

ParkingGarage 1 Car Assigned Parking

OtherRooms
Kitchen
g Eat In Kitchen
Dining Area

Dining Area Laundry/Utility Room

Ask for Peter Harp Berger Realty Inc 1670 Boardwalk, Ocean City Call: 609-391-0500