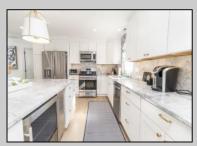

## COMMENTS

BEAUTIFULLY RENOVATED CONDO IN 2022 SITUATED IN A VERY CONVENIENT CENTER TOWN LOCATION ONLY THREE BLOCKS TO THE BEACH. Second floor unit offering three bedrooms and two full baths with 1,425 square feet of living space. The extensive renovations completed in 2022 included new engineered wide plank floors, new kitchen cabinets, stunning Super White quartz countertops, new stainless steel appliances, ice maker, beverage fridge, custom tiled baths, new carpets, custom built ins, attractive trim package, fresh paint, custom window treatments and new A/C compressor. There are two, private expansive sun decks on the west side of the home and east side which has its own automated awning. The front entrance opens to a beautiful vaulted great room with wide plank floors, custom built in, dining banquet seating, kitchen with huge center island with plenty of seating, primary bedroom with new custom bath, two additional bedrooms, new hall bath and laundry. The decorator furnishings are fabulous with many Serena Lily pieces. Home sold beautifully furnished and decorated. The property is situated on the corner of 28th Street and Dune Drive. The 28th Street beach is quarded and is also a raft beach. For the surfers, 30th Street is only two blocks away.