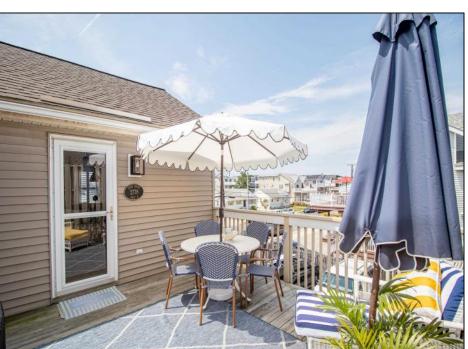

## COMMENTS

BEAUTIFULLY RENOVATED CONDO IN 2022 SITUATED IN A VERY CONVENIENT CENTER TOWN LOCATION ONLY THREE BLOCKS TO THE BEACH. Second floor unit offering three bedrooms and two full baths with 1,425 square feet of living space. The extensive renovations completed in 2022 included new engineered wide plank floors, new kitchen cabinets, stunning Super White quartz countertops, new stainless steel appliances, ice maker, beverage fridge, custom tiled baths, new carpets, custom built ins, attractive trim package, fresh paint, custom window treatments and new A/C compressor. There are two, private expansive sun decks on the west side of the home and east side which has its own automated awning. The front entrance opens to a beautiful vaulted great room with wide plank floors, custom built in, dining banquet seating, kitchen with huge center island with plenty of seating, primary bedroom with new custom bath, two additional bedrooms, new hall bath and laundry. The decorator furnishings are fabulous with many Serena Lily pieces. Home sold beautifully furnished and decorated. The property is situated on the corner of 28th Street and Dune Drive. The 28th Street beach is quarded and is also a raft beach. For the surfers, 30th Street is only two blocks away.