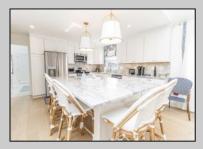

## COMMENTS

BEAUTIFULLY RENOVATED CONDO IN 2022 SITUATED IN A VERY CONVENIENT CENTER TOWN LOCATION ONLY THREE BLOCKS TO THE BEACH. Second floor unit offering three bedrooms and two full baths with 1,425 square feet of living space. The extensive renovations completed in 2022 included new engineered wide plank floors, new kitchen cabinets, stunning Super White quartz countertops, new stainless steel appliances, ice maker, beverage fridge, custom tiled baths, new carpets, custom built ins, attractive trim package, fresh paint, custom window treatments and new A/C compressor. There are two, private expansive sun decks on the west side of the home and east side which has its own automated awning. The front entrance opens to a beautiful vaulted great room with wide plank floors, custom built in, dining banquet seating, kitchen with huge center island with plenty of seating, primary bedroom with new custom bath, two additional bedrooms, new hall bath and laundry. The decorator furnishings are fabulous with many Serena Lily pieces. Home sold beautifully furnished and decorated. The property is situated on the corner of 28th Street and Dune Drive. The 28th Street beach is guarded and is also a raft beach. For the surfers, 30th Street is only two blocks away.