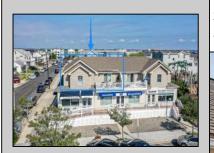

## COMMENTS

BEAUTIFULLY RENOVATED CONDO IN 2022 SITUATED IN A VERY CONVENIENT CENTER TOWN LOCATION ONLY THREE BLOCKS TO THE BEACH. Second floor unit offering three bedrooms and two full baths with 1,425 square feet of living space. The extensive renovations completed in 2022 included new engineered wide plank floors, new kitchen cabinets, stunning Super White quartz countertops, new stainless steel appliances, ice maker, beverage fridge, custom tiled baths, new carpets, custom built ins, attractive trim package, fresh paint, custom window treatments and new A/C compressor. There are two, private expansive sun decks on the west side of the home and east side which has its own automated awning. The front entrance opens to a beautiful vaulted great room with wide plank floors, custom built in, dining banquet seating, kitchen with huge center island with plenty of seating, primary bedroom with new custom bath, two additional bedrooms, new hall bath and laundry. The decorator furnishings are fabulous with many Serena Lily pieces. Home sold beautifully furnished and decorated. The property is situated on the corner of 28th Street and Dune Drive. The 28th Street beach is guarded and is also a raft beach. For the surfers, 30th Street is only two blocks away.