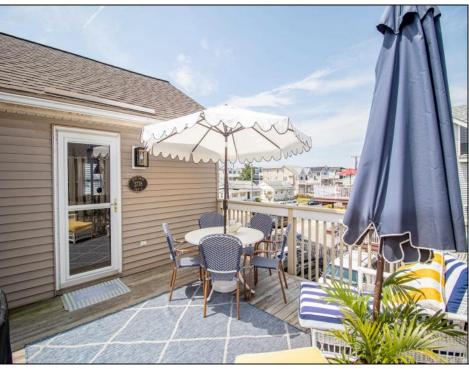

## COMMENTS

BEAUTIFULLY RENOVATED CONDO IN 2022 SITUATED IN A VERY CONVENIENT CENTER TOWN LOCATION ONLY THREE BLOCKS TO THE BEACH. Second floor unit offering three bedrooms and two full baths with 1,425 square feet of living space. The extensive renovations completed in 2022 included new engineered wide plank floors, new kitchen cabinets, stunning Super White quartz countertops, new stainless steel appliances, ice maker, beverage fridge, custom tiled baths, new carpets, custom built ins, attractive trim package, fresh paint, custom window treatments and new A/C compressor. There are two, private expansive sun decks on the west side of the home and east side which has its own automated awning. The front entrance opens to a beautiful vaulted great room with wide plank floors, custom built in, dining banquet seating, kitchen with huge center island with plenty of seating, primary bedroom with new custom bath, two additional bedrooms, new hall bath and laundry. The decorator furnishings are fabulous with many Serena Lily pieces. Home sold beautifully furnished and decorated. The property is situated on the corner of 28th Street and Dune Drive. The 28th Street beach is guarded and is also a raft beach. For the surfers, 30th Street is only two blocks away.