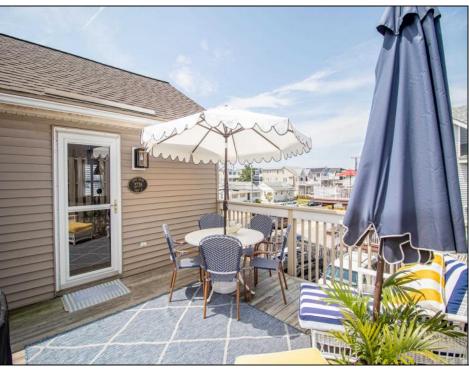

## COMMENTS

BEAUTIFULLY RENOVATED CONDO IN 2022 SITUATED IN A VERY CONVENIENT CENTER TOWN LOCATION ONLY THREE BLOCKS TO THE BEACH. Second floor unit offering three bedrooms and two full baths with 1,425 square feet of living space. The extensive renovations completed in 2022 included new engineered wide plank floors, new kitchen cabinets, stunning Super White quartz countertops, new stainless steel appliances, ice maker, beverage fridge, custom tiled baths, new carpets, custom built ins, attractive trim package, fresh paint, custom window treatments and new A/C compressor. There are two, private expansive sun decks on the west side of the home and east side which has its own automated awning. The front entrance opens to a beautiful vaulted great room with wide plank floors, custom built in, dining banquet seating, kitchen with huge center island with plenty of seating, primary bedroom with new custom bath, two additional bedrooms, new hall bath and laundry. The decorator furnishings are fabulous with many Serena Lily pieces. Home sold beautifully furnished and decorated. The property is situated on the corner of 28th Street and Dune Drive. The 28th Street beach is guarded and is also a raft beach. For the surfers, 30th Street is only two blocks away.