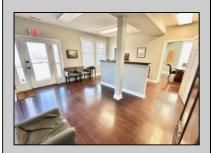

## **COMMENTS**

Detached stand-alone building part of a 2-building condo association. It is located across from the water and surrounded by a desirable and expanding marina district. Currently, a mixed-use space with three offices, a reception area, a powder room, and a recreation space is rented month to month. The 3-bedroom, 2-bath area is rented for 2025. Use it all as residential or use the space to meet your needs. There are seven parking spots. With up to 5/6 bedrooms, the property offers flexibility. Use the apartment or office space and rent the other half, or combine as just a single family. Over the Cape May Bridge with full access to the island. \$25,000 credit towards new roof and updates. Take a look today!