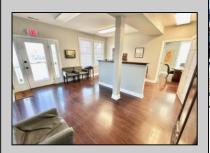

## **COMMENTS**

Detached stand-alone building part of a 2-building condo association. It is located across from the water and surrounded by a desirable and expanding marina district. Currently, a mixed-use space with three offices, a reception area, a powder room, and a recreation space is rented month to month. The 3-bedroom, 2-bath area is rented for 2025. Use it all as residential or use the space to meet your needs. There are seven parking spots. With up to 5/6 bedrooms, the property offers flexibility. Use the apartment or office space and rent the other half, or combine as just a single family. Over the Cape May Bridge with full access to the island. \$25,000 credit towards new roof and updates. Take a look today!