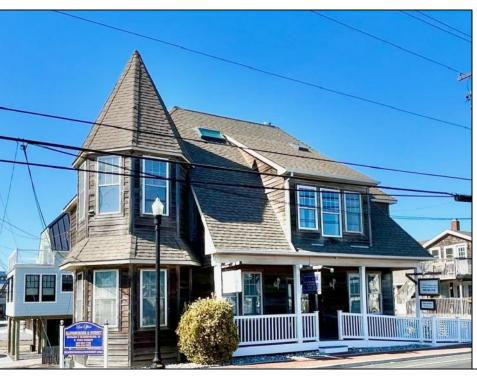

## **COMMENTS**

3 office commercial spaces with 3 bedrooms 2 baths 2nd and 3rd-floor rental space. Buy as commercial space, or the owner will apply for a change of use for fully residential. High visibility and fantastic views. It is located across from the water and surrounded by a desirable and expanding marina district. The building is free-standing but part of a two-building association. The three offices, reception area, powder room, and recreation space are rented month to month. The 3-bedroom, 2-bath area has a fantastic rental history. Use as it is or use the space to meet your needs. There are seven parking spots. The property offers flexibility. Use the apartment or office space and rent the other half or combine for singular use. Over the Cape May bridge with full access to the island. Take a look today!