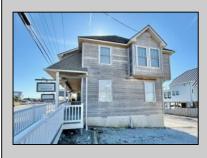

## COMMENTS

Detached stand-alone building part of a 2-building condo association. It is located across from the water and surrounded by a desirable and expanding marina district. Currently, a mixed-use space with three offices, a reception area, a powder room, and a recreation space is rented month to month. The 3-bedroom, 2-bath area is rented for 2025. Use it all as residential or use the space to meet your needs. There are seven parking spots. With up to 5/6 bedrooms, the property offers flexibility. Use the apartment or office space and rent the other half, or combine as just a single family. Over the Cape May Bridge with full access to the island. \$25,000 credit towards new roof and updates. Take a look today!