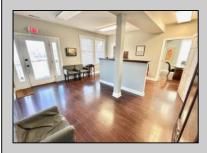

## COMMENTS

Detached stand-alone building part of a 2-building condo association. It is located across from the water and surrounded by a desirable and expanding marina district. Currently, a mixed-use space with three offices, a reception area, a powder room, and a recreation space is rented month to month. The 3-bedroom, 2-bath area is rented for 2025. Use it all as residential or use the space to meet your needs. There are seven parking spots. With up to 5/6 bedrooms, the property offers flexibility. Use the apartment or office space and rent the other half, or combine as just a single family. Over the Cape May Bridge with full access to the island. \$25,000 credit towards new roof and updates. Take a look today!