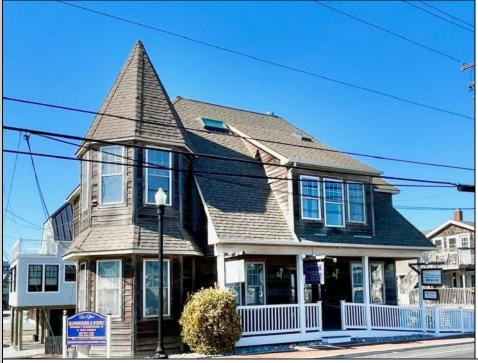

## COMMENTS

Detached stand-alone building part of a 2-building condo association. It is located across from the water and surrounded by a desirable and expanding marina district. Currently, a mixed-use space with three offices, a reception area, a powder room, and a recreation space is rented month to month. The 3-bedroom, 2-bath area is rented for 2025. Use it all as residential or use the space to meet your needs. There are seven parking spots. With up to 5/6 bedrooms, the property offers flexibility. Use the apartment or office space and rent the other half, or combine as just a single family. Over the Cape May Bridge with full access to the island. \$25,000 credit towards new roof and updates. Take a look today!