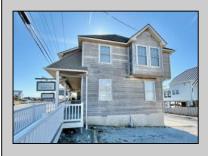

## COMMENTS

Detached stand-alone building part of a 2-building condo association. It is located across from the water and surrounded by a desirable and expanding marina district. Currently, a mixed-use space with three offices, a reception area, a powder room, and a recreation space is rented month to month. The 3-bedroom, 2-bath area is rented for 2025. Use it all as residential or use the space to meet your needs. There are seven parking spots. With up to 5/6 bedrooms, the property offers flexibility. Use the apartment or office space and rent the other half, or combine as just a single family. Over the Cape May Bridge with full access to the island. \$25,000 credit towards new roof and updates. Take a look today!