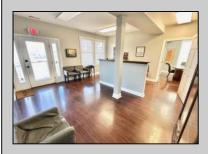

## COMMENTS

Detached stand-alone building part of a 2-building condo association. It is located across from the water and surrounded by a desirable and expanding marina district. Currently, a mixed-use space with three offices, a reception area, a powder room, and a recreation space is rented month to month. The 3-bedroom, 2-bath area is rented for 2025. Use it all as residential or use the space to meet your needs. There are seven parking spots. With up to 5/6 bedrooms, the property offers flexibility. Use the apartment or office space and rent the other half, or combine as just a single family. Over the Cape May Bridge with full access to the island. \$25,000 credit towards new roof and updates. Take a look today!