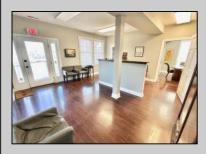

## COMMENTS

Detached stand-alone building part of a 2-building condo association. It is located across from the water and surrounded by a desirable and expanding marina district. Currently, a mixed-use space with three offices, a reception area, a powder room, and a recreation space is rented month to month. The 3-bedroom, 2-bath area is rented for 2025. Use it all as residential or use the space to meet your needs. There are seven parking spots. With up to 5/6 bedrooms, the property offers flexibility. Use the apartment or office space and rent the other half, or combine as just a single family. Over the Cape May Bridge with full access to the island. \$25,000 credit towards new roof and updates. Take a look today!