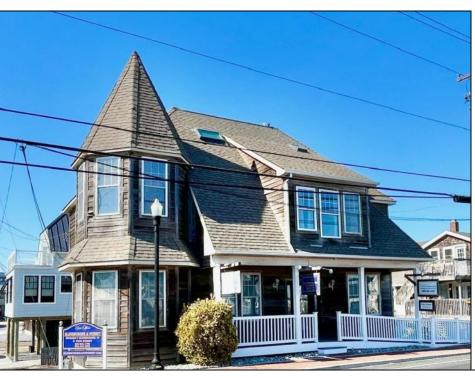

## **COMMENTS**

Detached stand-alone building part of a 2-building condo association. It is located across from the water and surrounded by a desirable and expanding marina district. Currently, a mixed-use space with three offices, a reception area, a powder room, and a recreation space is rented month to month. The 3-bedroom, 2-bath area is rented for 2025. Use it all as residential or use the space to meet your needs. There are seven parking spots. With up to 5/6 bedrooms, the property offers flexibility. Use the apartment or office space and rent the other half, or combine as just a single family. Over the Cape May Bridge with full access to the island. \$25,000 credit towards new roof and updates. Take a look today!

PROPERTY DETAILS

Exterior OutsideFeatures ParkingGarage OtherRooms
Wood/Frame Sign 6 To 10 Spaces Office Space Avail
Public Restroom

InteriorFeatures Heating Cooling HotWater
Restroom Gas Natural Central Air Gas
Smoke/Fire Alarm Multi-Zoned Conditioning
Multi-Zoned