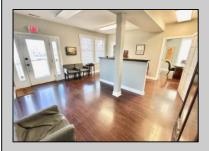

## **COMMENTS**

Detached stand-alone building part of a 2-building condo association. It is located across from the water and surrounded by a desirable and expanding marina district. Currently, a mixed-use space with three offices, a reception area, a powder room, and a recreation space is rented month to month. The 3-bedroom, 2-bath area is rented for 2025. Use it all as residential or use the space to meet your needs. There are seven parking spots. With up to 5/6 bedrooms, the property offers flexibility. Use the apartment or office space and rent the other half, or combine as just a single family. Over the Cape May Bridge with full access to the island. \$25,000 credit towards new roof and updates. Take a look today!