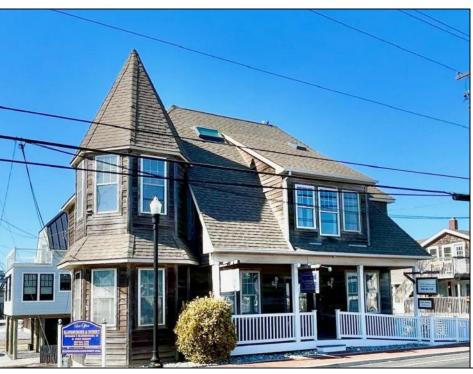

## **COMMENTS**

3 office commercial spaces with 3 bedrooms 2 baths 2nd and 3rd-floor rental space. Buy as commercial space, or the owner will apply for a change of use for fully residential. High visibility and fantastic views. It is located across from the water and surrounded by a desirable and expanding marina district. The building is free-standing but part of a two-building association. The three offices, reception area, powder room, and recreation space are rented month to month. The 3-bedroom, 2-bath area has a fantastic rental history. Use as it is or use the space to meet your needs. There are seven parking spots. The property offers flexibility. Use the apartment or office space and rent the other half or combine for singular use. Over the Cape May bridge with full access to the island. Take a look today!