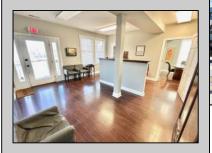

## **COMMENTS**

Detached stand-alone building part of a 2-building condo association. It is located across from the water and surrounded by a desirable and expanding marina district. Currently, a mixed-use space with three offices, a reception area, a powder room, and a recreation space is rented month to month. The 3-bedroom, 2-bath area is rented for 2025. Use it all as residential or use the space to meet your needs. There are seven parking spots. With up to 5/6 bedrooms, the property offers flexibility. Use the apartment or office space and rent the other half, or combine as just a single family. Over the Cape May Bridge with full access to the island. \$25,000 credit towards new roof and updates. Take a look today!