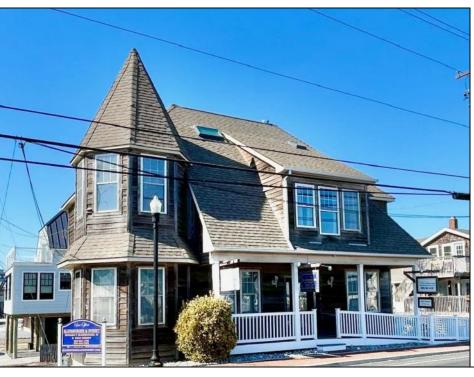

## **COMMENTS**

Detached stand-alone building part of a 2-building condo association. It is located across from the water and surrounded by a desirable and expanding marina district. Currently, a mixed-use space with three offices, a reception area, a powder room, and a recreation space is rented month to month. The 3-bedroom, 2-bath area is rented for 2025. Use it all as residential or use the space to meet your needs. There are seven parking spots. With up to 5/6 bedrooms, the property offers flexibility. Use the apartment or office space and rent the other half, or combine as just a single family. Over the Cape May Bridge with full access to the island. \$25,000 credit towards new roof and updates. Take a look today!