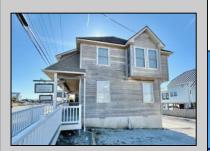

## **COMMENTS**

Detached stand-alone building part of a 2-building condo association. It is located across from the water and surrounded by a desirable and expanding marina district. Currently, a mixed-use space with three offices, a reception area, a powder room, and a recreation space is rented month to month. The 3-bedroom, 2-bath area is rented for 2025. Use it all as residential or use the space to meet your needs. There are seven parking spots. With up to 5/6 bedrooms, the property offers flexibility. Use the apartment or office space and rent the other half, or combine as just a single family. Over the Cape May Bridge with full access to the island. \$25,000 credit towards new roof and updates. Take a look today!