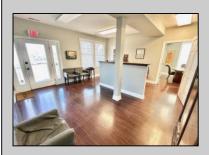

## **COMMENTS**

Detached stand-alone building part of a 2-building condo association. It is located across from the water and surrounded by a desirable and expanding marina district. Currently, a mixed-use space with three offices, a reception area, a powder room, and a recreation space is rented month to month. The 3-bedroom, 2-bath area is rented for 2025. Use it all as residential or use the space to meet your needs. There are seven parking spots. With up to 5/6 bedrooms, the property offers flexibility. Use the apartment or office space and rent the other half, or combine as just a single family. Over the Cape May Bridge with full access to the island. \$25,000 credit towards new roof and updates. Take a look today!

PROPERTY DETAILS

Exterior OutsideFeatures ParkingGarage OtherRooms
Wood/Frame Sign 6 To 10 Spaces Office Space Avail
Public Restroom

InteriorFeatures Heating Cooling HotWater
Restroom Gas Natural Central Air Gas
Smoke/Fire Alarm Multi-Zoned Conditioning
Multi-Zoned